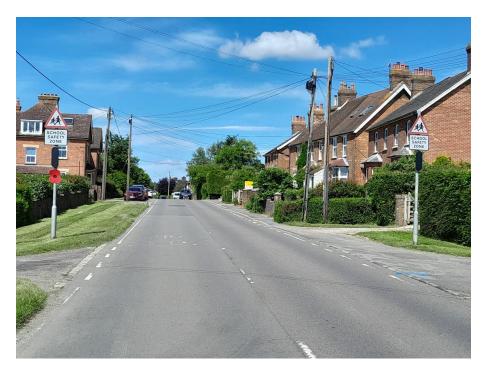

View of 'SCHOOL SAFETY ZONE' signing & flashing amber lights for westbound vehicles on B2096 Battle Road (faded 'SCHOOL SLOW' road markings have been reported to East Sussex Highways).

View of 'SCHOOL KEEP CLEAR' yellow zig zag road markings & pedestrian guardrailing outside school entrance for westbound vehicles on B2096 Battle Road