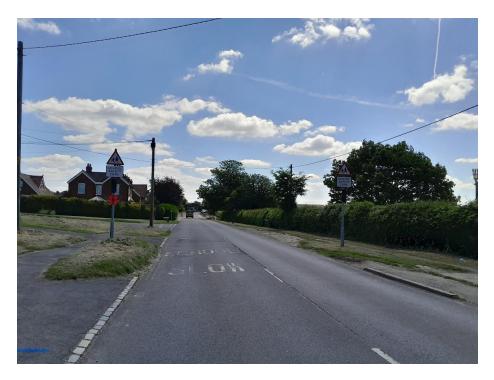

View of 'SCHOOL SAFETY ZONE' signing & flashing amber lights for eastbound vehicles on B2096 Battle Road (faded 'SCHOOL SLOW' road markings have been reported to East Sussex Highways).

View of Speed vehicle activated sign for eastbound vehicles on B2096 Battle Road to west of Punnetts Town Community Primary School.