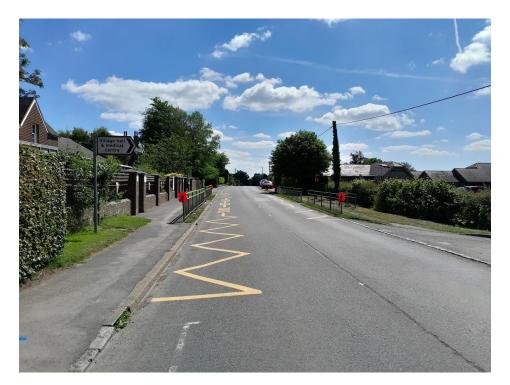

View of 'SCHOOL KEEP CLEAR' yellow zig zag road markings & pedestrian guardrailing outside school entrance for eastbound vehicles on B2096 Battle Road