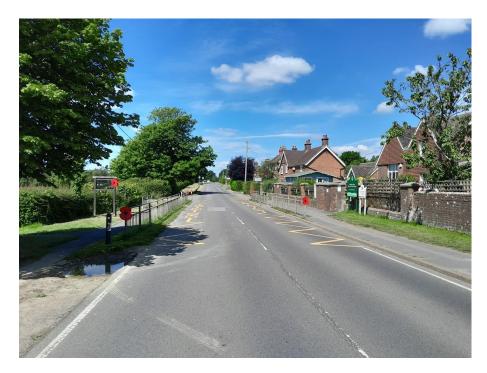

View of 'SCHOOL KEEP CLEAR' yellow zig zag road markings & pedestrian guardrailing outside school entrance for eastbound vehicles on B2096 Battle Road