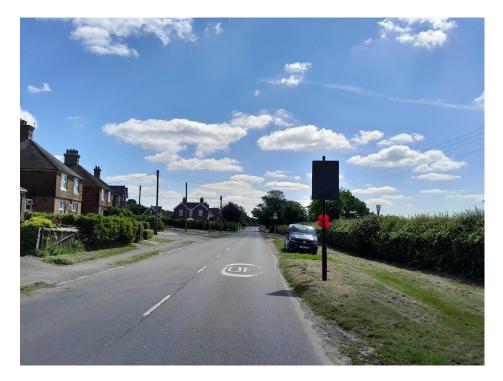

View of 'SCHOOL SAFETY ZONE' signing & flashing amber lights for eastbound vehicles on B2096 Battle Road (faded 'SCHOOL SLOW' road markings have been reported to East Sussex Highways).

View of Speed vehicle activated sign for eastbound vehicles on B2096 Battle Road to west of Punnetts Town Community Primary School.